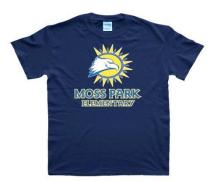

## **MPE LOGO SHIRTS**

## (Available through MPE PTA)

MPE Logo T-Shirts - \$10 (Navy Blue, Gold, Gray, White)

2017 Spirit Shirt - \$10 (Royal Blue)

Embroidered Polo Shirts - \$14 (Navy Blue, Gold, Gray, White)

Dry Fit Shirts - \$14 (Navy Blue, Gold, Gray)