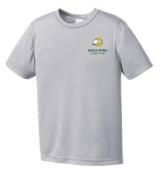

## **MPE LOGO SHIRTS**

## (Available through MPE PTA)

MPE Logo T-Shirts - \$10 (Navy Blue, Gold, Gray, White)

2017 Spirit Shirt - \$10 (Royal Blue)

Embroidered Polo Shirts - \$14 (Navy Blue, Gold, Gray, White)

Dry Fit Shirts - \$14 (Navy Blue, Gold, Gray)