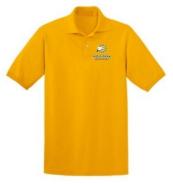

## **MPE LOGO SHIRTS**

## (Available through MPE PTA)

MPE Logo T-Shirts - \$10 (Navy Blue, Gold, Gray, White)

2017 Spirit Shirt - \$10 (Royal Blue)

Embroidered Polo Shirts - \$14 (Navy Blue, Gold, Gray, White)

Dry Fit Shirts - \$14 (Navy Blue, Gold, Gray)